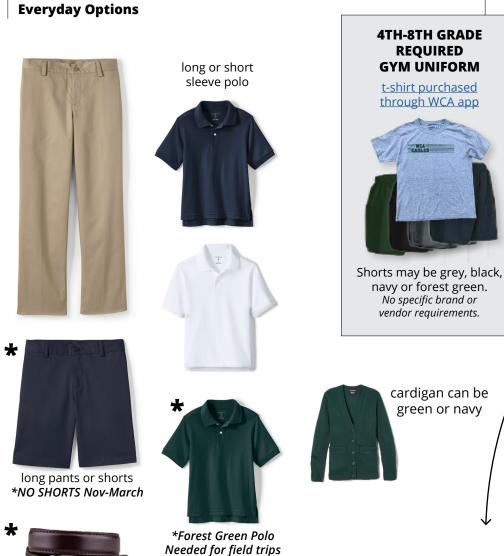

### **Everyday Uniform**

- No specific brand or vendor requirements for non-chapel uniforms.
   www.schoolbelles.com
   #S1293 school code
   www.landsend.com
   #900062142 school code
- Many area vendors are good sources for basic polos, pants and shorts in our solid colors.
- The pants can be flat (as shown) or with pleats at the waistband.
- The *uniform approved* green or blue sweatshirt is sold through PTF spirit wear (early fall).They
- can be worn everyday.
  The embroidered green sweatshirt is *also approved* and is sold through Schoolbelles.

## **Everyday Shoes**

- Grades 5-6th may wear athletic shoes everyday with the exception of chapel day (Wed).
- K-4th may wear athletic shoes everyday including chapel day (Wed).
- <u>Athletic Shoe Guidlines</u>