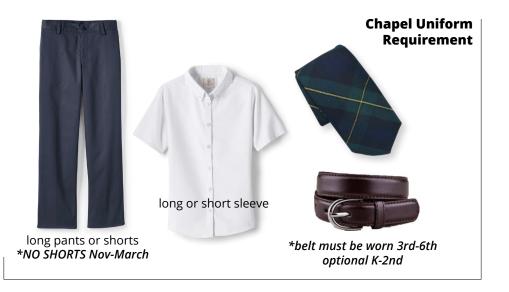

#### **Chapel Uniform**

- Solid dark socks required
- Schoolbelles is your source for our plaid tie.
   #S1293 school code www.schoolbelles.com

#### **Chapel Shoes**

- **Grades 5-6th** wear Black or brown dress shoe
- **Grades K-4th** may wear athletic shoes.

\*belt must be worn everyday 3rd-6th optional K-2nd

DON'T FORGET TO CHECK OUR UNIFORM CLOSET.