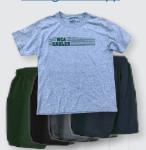

## REQUIRED GYM UNIFORM

t-shirt purchased through WCA app

Shorts may be grey, black, navy or forest green. No specific brand or vendor requirements.

Our uniform closet is a great first stop for many uniform items.