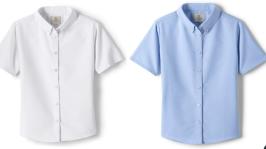

# **Everyday Options**

long or short sleeve traditional collar with or without collar buttons

unisex quarter zip & sweater vest new fall of 2025

# **Everyday**

- Navy, Khaki or Grey Pleated Skirt
- White or Blue Button Up Shirt
- Black leggings may be worn under skirts

No specific brand or vendor requirements for non-chapel uniforms. www.schoolbelles.com #S1293 school code www.landsend.com #900062142 school code