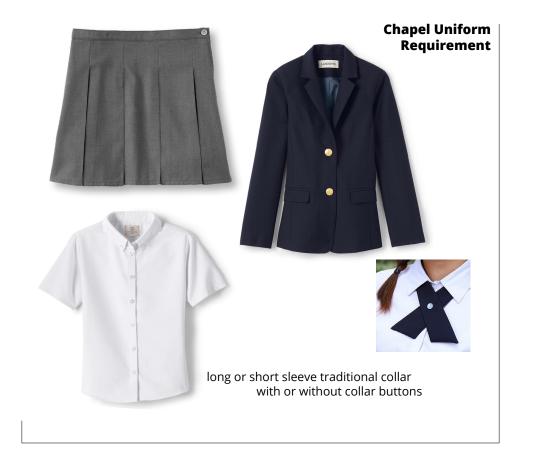

#### Chapel

- Grey Pleated Skirt
- Navy Blazer
- White Button Up Shirt
- Striped Tie (Schoolbelles)

Schoolbelles has a boxy cut blazer. Land's End and French Toast have a more feminine cut blazer www.schoolbelles.com #S1293 school code www.landsend.com #900062142 school code www.frenchtoast.com no code needed