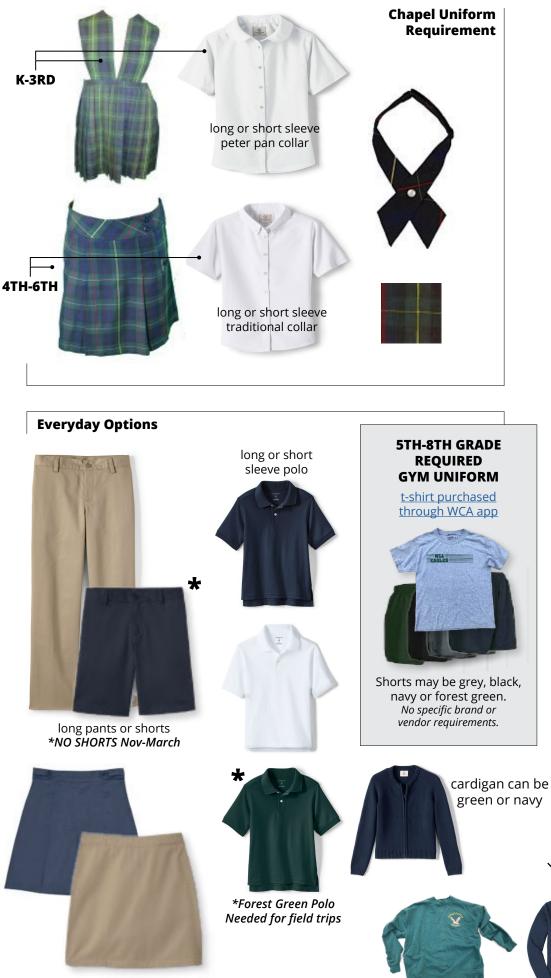

### **Chapel Uniform**

- Navy tights or navy knee high socks for chapel
- Collar buttons are acceptable for 4th-6th but not necessary
- Schoolbelles is your sources for our plaid jumper, skirt and tie. #S1293 school code www.schoolbelles.com

#### **Chapel Shoes**

- **Grades 5-6th** wear Black or brown dress shoe
- **Grades K-4th** may wear athletic shoes.