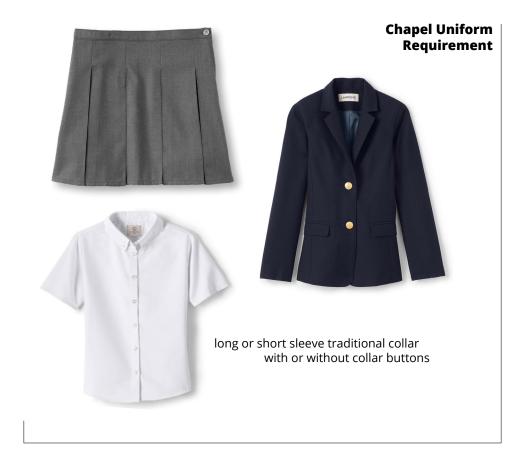

### Chapel

- Grey Pleaded Skirt
- Navy Blazer
- White Button Up Shirt

Schoolbelles has a boxy cut blazer. Land's End and French Toast have a more feminine cut blazer www.schoolbelles.com #S1293 school code www.landsend.com #900062142 school code www.frenchtoast.com no code needed