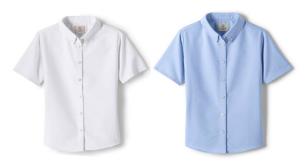

## **Everyday Options**

long or short sleeve traditional collar with or without collar buttons

### **Everyday**

- Navy, Khaki or Grey Pleaded Skirt
- White or Blue Button Up Shirt

No specific brand or vendor requirements for non-chapel uniforms. www.schoolbelles.com #S1293 school code www.landsend.com #900062142 school code