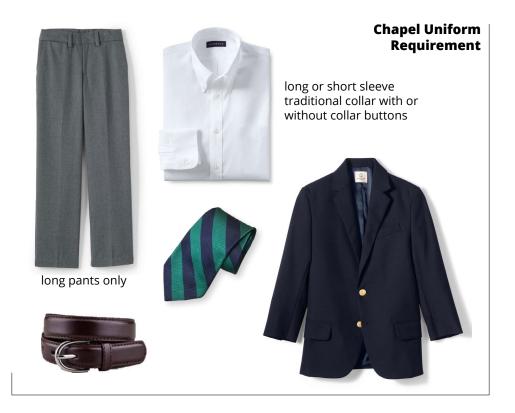

## **Everyday Options**

long or short sleeve traditional collar with or without collar buttons

\*belt must be worn everyday

### Chapel

- White Button Up Shirt
- Grev Pants
- Striped Tie
- Navy Blazer
- Dark Belt
- Solid Dark Socks

Schoolbelles is your source for our striped tie. #S1293 school code www.schoolbelles.com