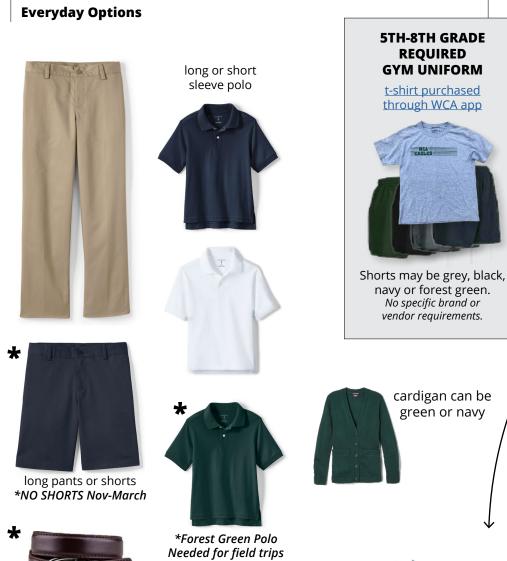

### **Everyday Uniform**

- No specific brand or vendor requirements for non-chapel uniforms.
   www.schoolbelles.com
   #S1293 school code
   www.landsend.com
   #900062142 school code
- Many area vendors are good sources for basic polos, pants and shorts in our solid colors.
- The pants can be flat (as shown) or with pleats at the waistband.
- The *uniform approved* green or blue sweatshirt is sold through PTF spirit wear (early fall).They
- can be worn everyday.
  The embroidered
  green sweatshirt is *also approved* and is sold
  through Schoolbelles.

## **Everyday Shoes**

- Grades 5-6th may wear athletic shoes everyday with the exception of chapel day (Wed).
- K-4th may wear athletic shoes everyday including chapel day (Wed).
- <u>Athletic Shoe Guidlines</u>