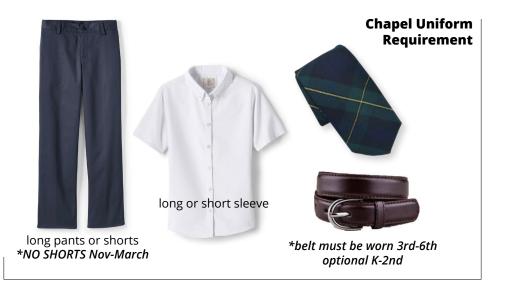

#### **Chapel Uniform**

- Solid dark socks required
- Schoolbelles is your source for our plaid tie.
   #S1293 school code www.schoolbelles.com

#### **Chapel Shoes**

- **Grades 5-6th** wear Black or brown dress shoe
- **Grades K-4th** may wear athletic shoes.

\*belt must be worn everyday 3rd-6th optional K-2nd

DON'T FORGET TO CHECK OUR UNIFORM CLOSET.