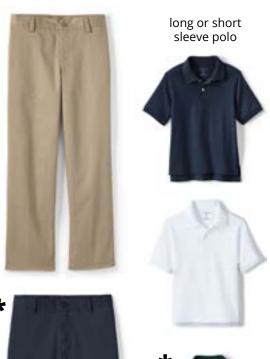

## **Everyday Options**

long pants or shorts
\*NO SHORTS Nov-March

\*Forest Green Polo Needed for field trips

## **Everyday**

- Land's End and Schoolbelles are great options for these items but not the only place you have to shop. www.schoolbelles.com #S1293 school code www.landsend.com #900062142 school code
- Target, Walmart, Old Navy and frenchtoast. com are good sources for basic polos, pants and shorts in our solid colors.
- The pants can be flat (as shown) or with pleats at the waistband.
- Athletic Shoes
- Don't forget to check our uniform closet.