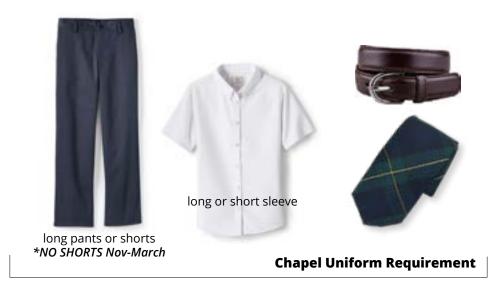

## BOYS GRAMMAR SCHOOL K-6TH GRADE

## Chapel

- Solid dark socks required
- Schoolbelles is your sources for our plaid tie. #S1293 school code www.schoolbelles.com
- Black or brown dress shoes